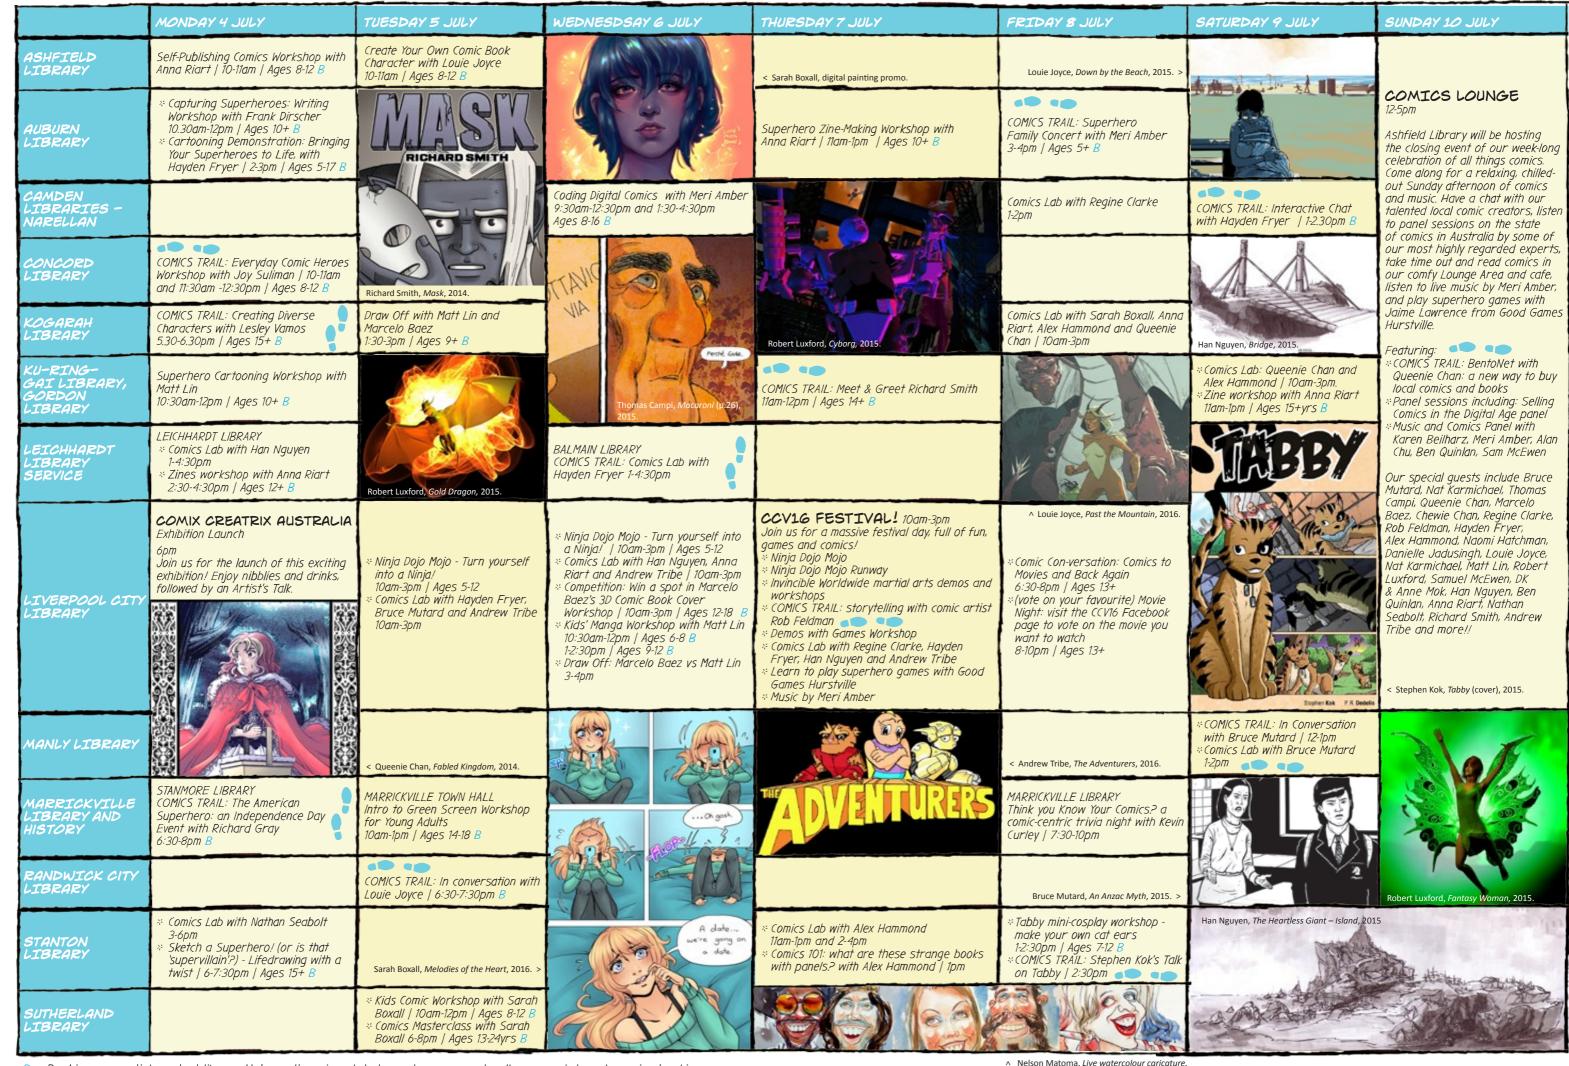

### WHAT IS COMIC CON-VERSATION?

Comic Con-versation (CCV) began in 2014 with an evening comic convention at Ashfield Library. It has now grown to include fourteen libraries in 2016, making Comic Con-versation a truly Sydney-wide festival. Comic Conversation is an avenue for the comics community to mingle with the library community, through a diverse program of engagement, which includes events, workshops, panel sessions, exhibitions, readings, geek music and talks, aimed at children, teens and adults

#### WHAT IS A COMICS LAB?

Ever wondered how a creator works? What goes on behind closed doors, in studios, on drawing tables and tablets, at early hours of the morning, and late into the night? The (CV Comics Lab gives you a peek into the way creators work and develop their ideas, characters, stories and drawings. During the Comics Lab sessions, creators will set up their mini studios inside the library and all visitors are welcome to engage with the creators in their creative space. Simply watch them work, ask questions, or grab your own paper and pencil and draw beside them. These are rare opportunities to see how a creator works and see an artwork unfold before your eyes!

## NHAT IS A

THERE IS A LOT TO SEE AND DO DURING OUR CCV16 PROGRAM - AND, YES, IT WOULD BE DIFFICULT TO GET TO EVERYTHING. SO WE'VE CREATED THE COMICS TRAIL! FOLLOW THIS TRAIL AND MAKE A STOP AT EACH LIBRARY FOR THEIR 'MUST SEE AND DO EVENT. START AT SUTHERLAND LIBRARY ON WEDNESDAY 22 JUNE, G-8:30PM, WITH SARAH BOXALL'S LIVE READING FROM HER PUBLICATION EMOTIONALLY INTENSE. CHECK OUR SCHEDULE FOR THE REST OF THE FABULOUS COMICS TRAIL PROGRAM!

#### **BEYOND CCV16**

Our libraries have so much going on! Beyond the week-long (CV16 program, some libraries are offering events and activities for all things comics. They include:

- Comic Colouring Space at Concord Library 27 June to 10 July.
- 200 years of Frankenstein: from Mary to Marvel Thursday 28 July, 7:45-9pm Special Event at Marrickville Library with Suzanne Burdon and Nathan Seabolt.